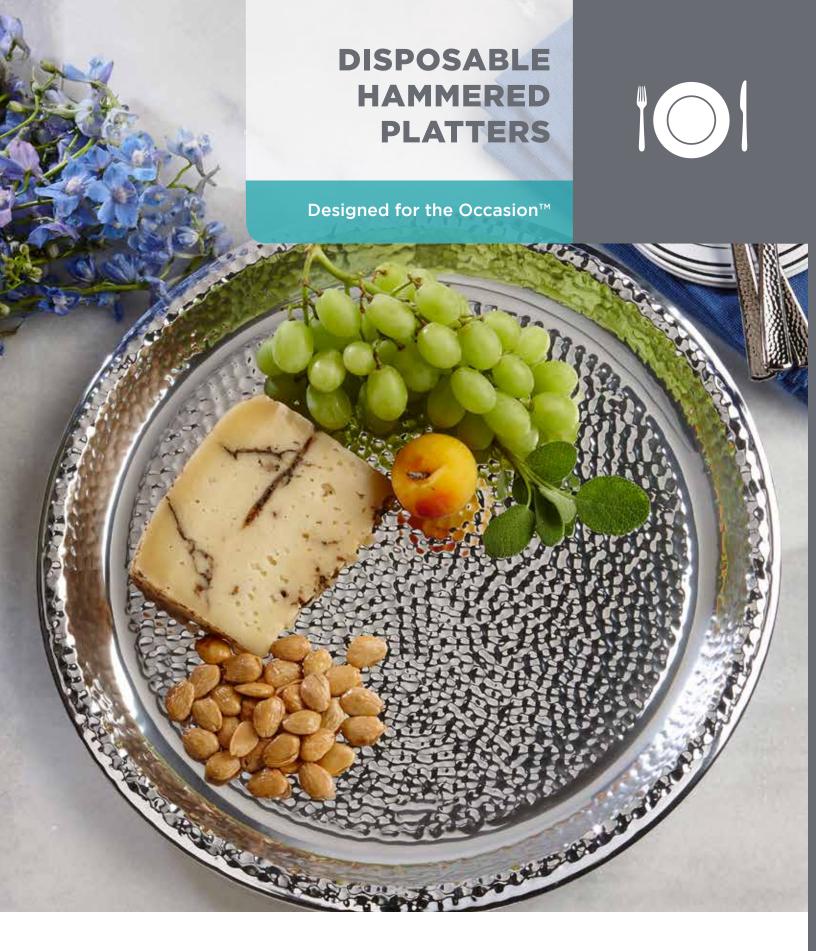

## **Style that Makes an Impact**

A modern interpretation of classic elegance, the new Hammered Platters by Sabert redefines style and design in catering disposables. Our classic silver look platters and new modern look platters have been paired with an intricate hammered pattern design. Sabert's Hammered Platters offers the perfect balance of style and elegance to make an impact in any catering setting.

- Innovative: A classic silver or modern copper finish crafted with an intricate hammered design
- Performance: Best in class lid fit to ensure your foods safety during transport
- Versatile: Ideal application as a charger or platter
- **Aesthetics**: A modern, contemporary setting for your culinary creations