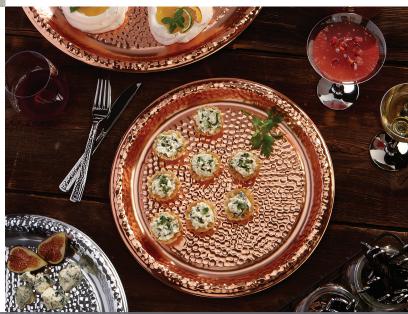

## **Style that Makes an Impact**

A modern interpretation of classic elegance, the new Hammered Platters by Sabert redefines style and design in catering disposables. Our classic silver look platters and new modern look platters have been paired with an intricate hammered pattern design. Sabert's Hammered Platters offers the perfect balance of style and elegance to make an impact in any catering setting.

- Innovative: A classic silver or modern copper finish crafted with an intricate hammered design
- Performance: Best in class lid fit to ensure your foods safety during transport
- Versatile: Ideal application as a charger or platter
- **Aesthetics**: A modern, contemporary setting for your culinary creations