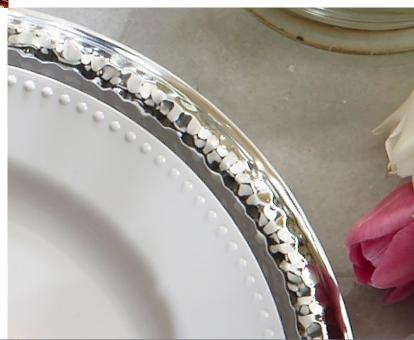

## Permanent Style, Conveniently Disposable

Simple, elegant and versatile the new pearl plates from Sabert set a tabletop designed for any occasion. Accented with a strand of pearl-inspired detail along each plate's edge, Sabert's premium disposable dinnerware offers the perfect balance of style for casual or formal entertaining.

- Performance: Premium disposable dinnerware durable for any dining occasion.
- Versatile: Emulates permanent ware while offering the convenience of disposability.
- Aesthetics: Intricately crafted and embellished pearl-inspired design strung along plate's rim.