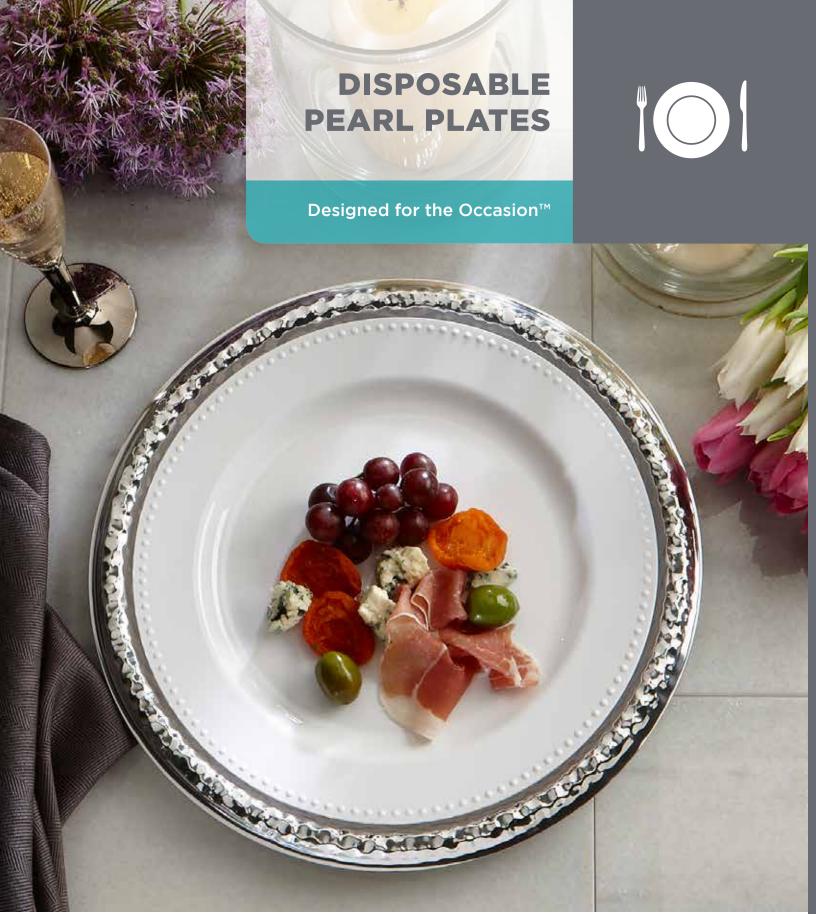

## Permanent Style, Conveniently Disposable

Simple, elegant and versatile the new pearl plates from Sabert set a tabletop designed for any occasion. Accented with a strand of pearl-inspired detail along each plate's edge, Sabert's premium disposable dinnerware offers the perfect balance of style for casual or formal entertaining.

- Performance: Premium disposable dinnerware durable for any dining occasion.
- Versatile: Emulates permanent ware while offering the convenience of disposability.
- Aesthetics: Intricately crafted and embellished pearl-inspired design strung along plate's rim.

\*Also shown 12" Round Silver Look Hammered Platter