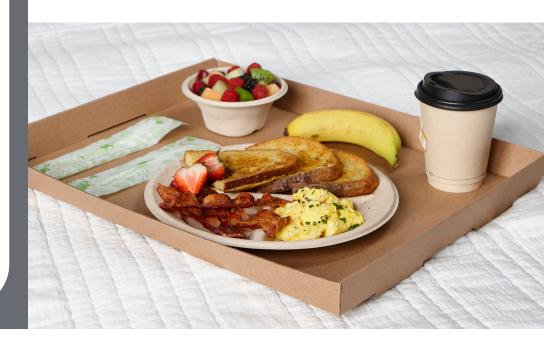

## FEATURES & BENEFITS

- Flat die cut for easy assembly and efficient storage
- Packed in corrugated box for clean, undamaged product
- Tapered sidewalls create nesting feature for ease of stacking when assembled
- Ships flat
- Fits dining carts

## WHY YOU'LL LOVE IT

**READY** 

\* Where facilities exist. Some may not be available in your area.

| ITEM NUMBER | ITEM DESCRIPTION                        | OUTER DIMENSIONS (in inches) | HEIGHT<br>(in inches) | MATERIAL   | CASE<br>PACK |
|-------------|-----------------------------------------|------------------------------|-----------------------|------------|--------------|
| 56010       | Corrugated Tray with Tapered Side Walls | 14.00 x 18.00                | 2.00                  | Corrugated | 100          |