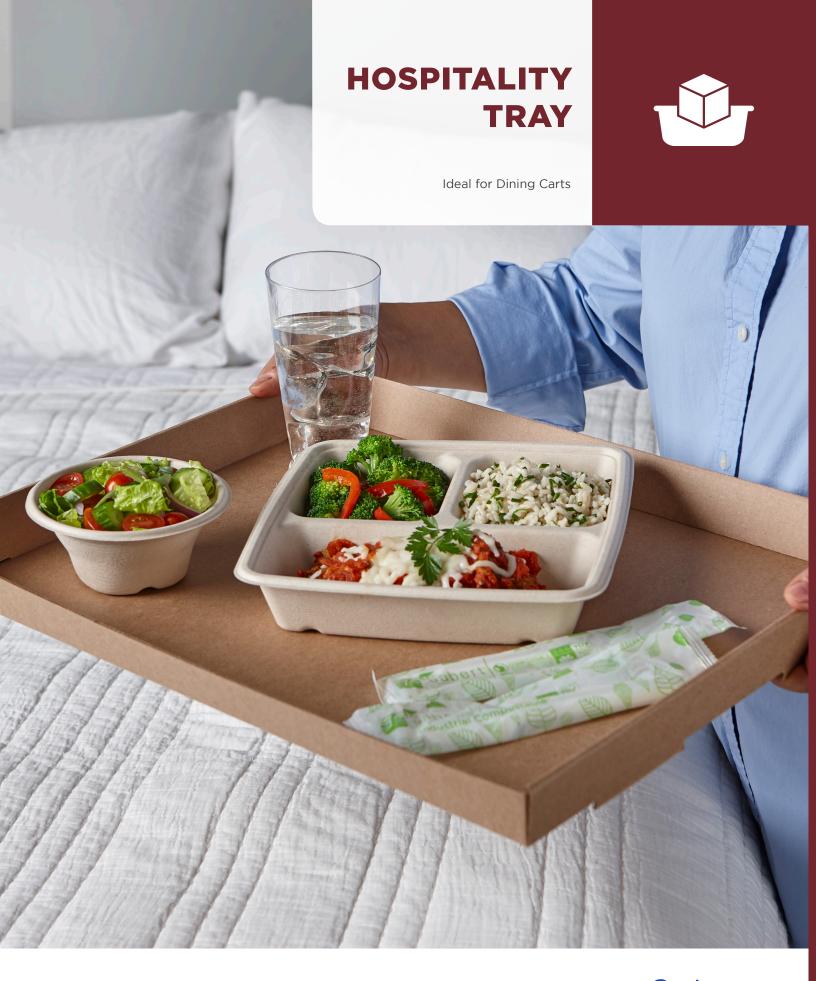

## FEATURES & BENEFITS

- Flat die cut for easy assembly and efficient storage
- Packed in corrugated box for clean, undamaged product
- Tapered sidewalls create nesting feature for ease of stacking when assembled
- Ships flat
- Fits dining carts

## WHY YOU'LL LOVE IT

**READY** 

\* Where facilities exist. Some may not be available in your area.

| ITEM NUMBER | ITEM DESCRIPTION                        | OUTER DIMENSIONS (in inches) | HEIGHT<br>(in inches) | MATERIAL   | CASE<br>PACK |
|-------------|-----------------------------------------|------------------------------|-----------------------|------------|--------------|
| 56010       | Corrugated Tray with Tapered Side Walls | 14.00 x 18.00                | 2.00                  | Corrugated | 100          |