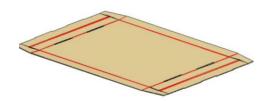

& BENEFITS

- Flat die cut for easy assembly and efficient storage
- Packed in corrugated box for clean, undamaged product
- Tapered sidewalls create nesting feature for ease of stacking when assembled
- Ships flat
- Fits dining carts

## WHY YOU'LL LOVE IT



**READY** 





\* Where facilities exist. Some may not be available in your area.



| ITEM NUMBER | ITEM DESCRIPTION                        | OUTER DIMENSIONS (in inches) | HEIGHT<br>(in inches) | MATERIAL   | CASE<br>PACK |
|-------------|-----------------------------------------|------------------------------|-----------------------|------------|--------------|
| 56010       | Corrugated Tray with Tapered Side Walls | 14.00 x 18.00                | 2.00                  | Corrugated | 100          |

## **ASSEMBLY INSTRUCTION**