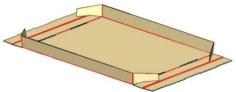

BENEFITS

- Flat die cut for easy assembly and efficient storage
- Packed in corrugated box for clean, undamaged product
- Tapered sidewalls create nesting feature for ease of stacking when assembled
- Ships flat
- Fits dining carts

## WHY YOU'LL LOVE IT



**READY** 





\* Where facilities exist. Some may not be available in your area.



| ITEM NUMBER | ITEM DESCRIPTION                        | OUTER DIMENSIONS (in inches) | HEIGHT<br>(in inches) | MATERIAL   | CASE<br>PACK |
|-------------|-----------------------------------------|------------------------------|-----------------------|------------|--------------|
| 56010       | Corrugated Tray with Tapered Side Walls | 14.00 x 18.00                | 2.00                  | Corrugated | 100          |

## **ASSEMBLY INSTRUCTION**