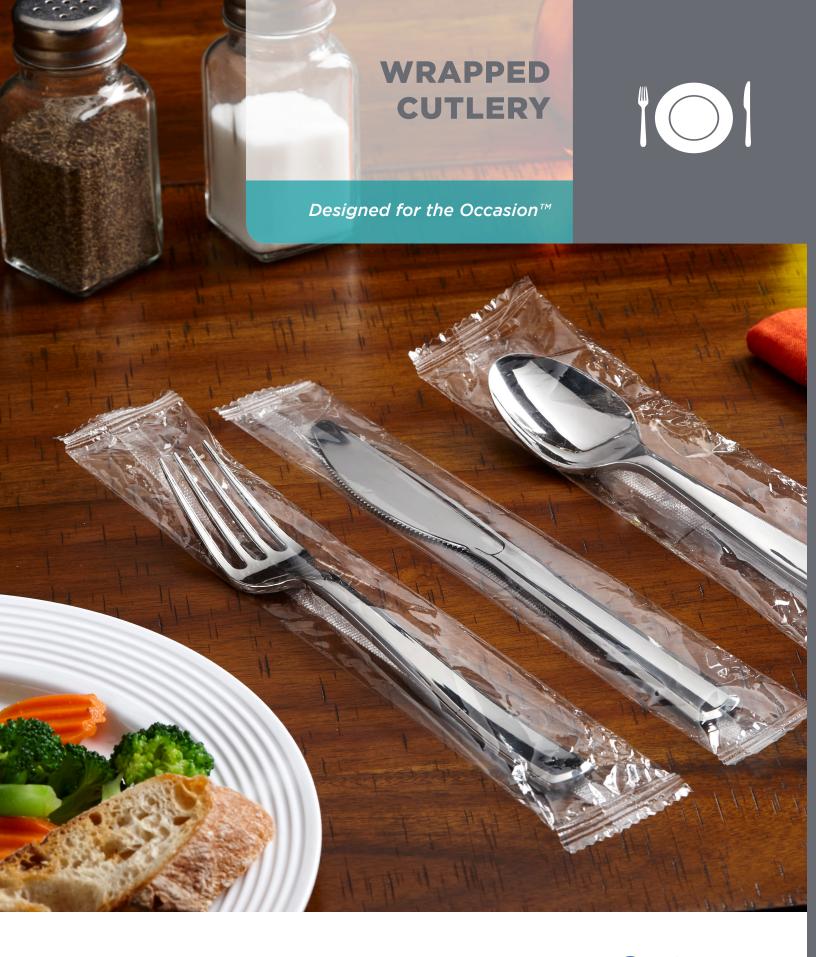

## **SANITARY & SAFE**

Provide peace of mind for your customers by keeping cutlery clean and sanitary! Individually wrapped and ready to use, this cutlery saves valuable prep time for catered events and meal service.

Sabert's wrapped cutlery provide premium strength, allowing you to serve in style and cut down on clean-up time. Our wrapped cutlery offers a modern, contemporary design which enhances any tabletop setting.

## FEATURES & BENEFITS

- Individually wrapped to ensure cutlery remains sanitary, even after handling
- Extra strength offers industry leading performance
- Available in sleek black color or silver coating with metallic finish can upgrade any dining occasion
- Conveniently disposable: ideal for any occasion