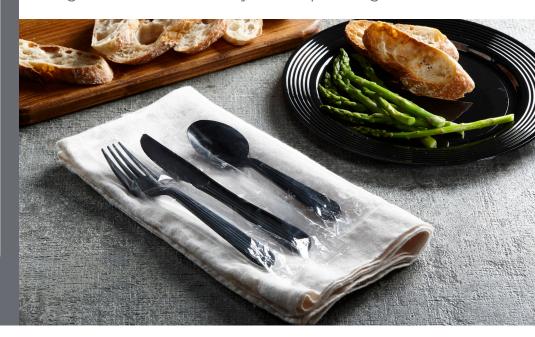

## FEATURES & BENEFITS

- Individually wrapped to ensure cutlery remains sanitary, even after handling
- Extra strength offers industry leading performance
- Available in sleek black color or silver coating with metallic finish can upgrade any dining occasion
- Conveniently disposable: ideal for any occasion

Sabert's wrapped cutlery provide premium strength, allowing you to serve in style and cut down on clean-up time. Our wrapped cutlery offers a modern, contemporary design which enhances any tabletop setting.