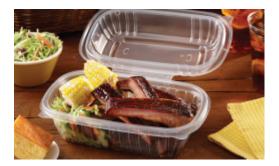

## Classic Single Color Clear 6" x 9" Hinged Rectangle Container

Sabert's hinged take-out containers have perforated lids that tear away easily for table-ready dining on-the-go. Dual, easyopen tabs make handling simple while locking lids prevent leaks. Reheatable and refrigerator friendly, these containers offer convenience and style.

Item Number: H53090300F264

**Related Products** 

- H52060190F450 Classic Single Color Clear 6" x 6" Hinged Square Container
- H52080280F180 Classic Single Color Clear 8" x 8" Hinged Square Container
- + H52090370F180 Classic Single Color Clear 9" x 9" Hinged Square Container
- H58090030F180 Classic Single Color Clear 9" x 9" Three-Compartment Hinged Square Container