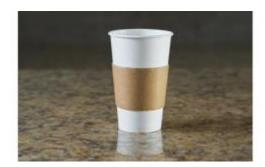

## Kraft Coffee Clutch® (fits 8 oz. cups)

From single-serve hot beverage sleeves to multi-beverage caddies to bulk containers for catering, Sabert has a corrugated packaging solutions for your beverage needs. Durable and resilient, our Kraft beverage packaging is designed for safe and convenient transport of all beverages and include options for custom printing to promote your brand.

## **Product Information**

| Color                                 | Kraft       |
|---------------------------------------|-------------|
| Material                              | Corrugated  |
| PFAS-Free                             | Yes         |
| Food Contact Safe                     | No          |
| Shape                                 | Round       |
| Sustainable                           | Sustainable |
| Lid-Base-Combo                        | Base        |
| Product Height / Depth<br>(in inches) | 2.19        |
| <b>Product Outer Dimensions</b>       | 4 25        |