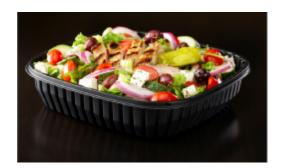

# Black 52 oz. Square Ribbed Container

Sabert's Hot Collection includes bowls as well as single and multiple compartment containers in all shapes and sizes.

Item Number: 99156DW200