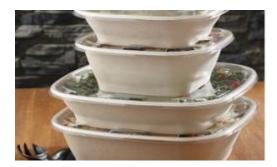

## Pulp 160 oz. Square Bowl

Sabert's environmentally friendly Green Collection includes a full line of molded fiber pulp compostable bases with recyclable plastic lids, offering everything from soup bowls and containers to catering platters and plates. This item can also be found in Sabert's Hot Collection.

Item Number: 42141600D25

Related Products

512240F025 - Clear Lid for 160, 240 oz. Square Pulp Bowls