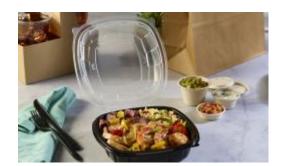

# **Deluxe Dual Color 8" x 8" Hinged Square Container**

Sabert's Hot Collection includes bowls as well as single and multiple compartment containers in all shapes and sizes.

Item Number: 1000728