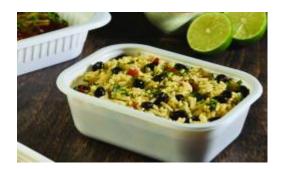

# **Bone White 22 oz. Small Rectangle Tray**

Perfect for the oven, the microwave, or any food that needs to stay hot, Sabert's Hot Collection includes bowls and multiple and single compartment containers in all shapes and sizes.