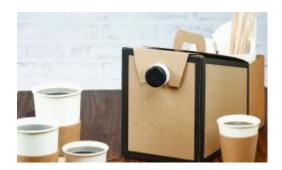

## Kraft 96 oz. Beverage on the Move® - Border Design

From single-serve hot beverage sleeves to multi-beverage caddies to bulk containers for catering, Sabert has a corrugated packaging solutions for your beverage needs. Durable and resilient, our Kraft beverage packaging is designed for safe and convenient transport of all beverages and include options for custom printing to promote your brand.